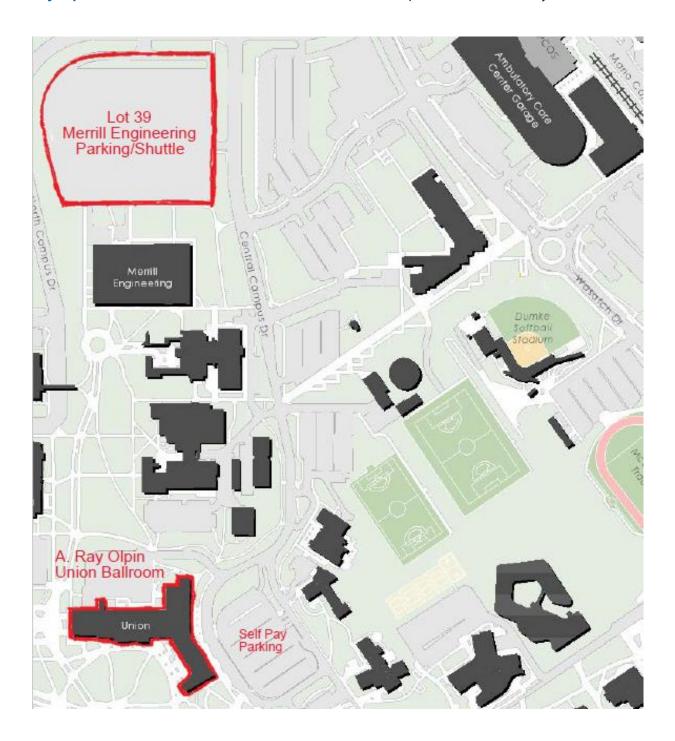

## Location/Parking

The Career Fair will be held in the **A. Ray Olpin Student Union Ballroom** located at 200 Central Campus Drive. Free parking is located at **Lot 39 Merrill Engineering Parking** with a complimentary shuttle to the Fair. Use this Google Maps link for directions: **Lot 39 Merrill Engineering Parking** or add the address 50 Central Campus Drive, Salt Lake City, UT to your navigation system. Please do not park elsewhere on campus, or you will be ticketed. Our student staff will be in the large white tent in the parking lot to assist you with accessing the free shuttle to the Fair. The University of Utah is also accessible by bus and Trax. Check <u>rideuta.com</u> for more information. Maps of parking and the Union are below.